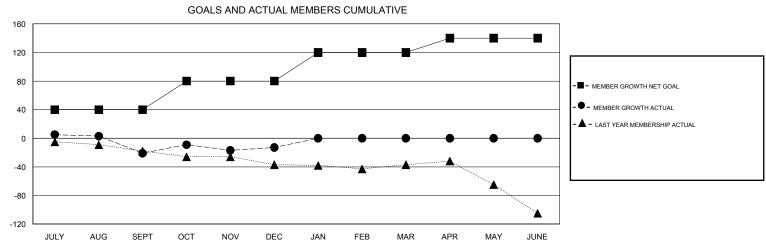

## District 27 D1

WICCONCIN

| DROPPED CLUBS: 0  DROPPED MEMBERS |         | 36 CLUBS OF 58 ADDED 1 OR MORE NEW MEMBERS | GENDER DISTRIBUTION           MALE         1,580 (73.45%)           FEMALE         571 (26.55%) |  |     |
|-----------------------------------|---------|--------------------------------------------|-------------------------------------------------------------------------------------------------|--|-----|
| DECEASED                          | 12      | CHCK LIEDE FOR CHMULATIVE                  | TOTAL FAMILY UNIT MEMBERS                                                                       |  | 455 |
| CLUB CANCELLED OTHER              | 0<br>87 | CLICK HERE FOR CUMULATIVE  MEMBERSHIP DATA | FAMILY MEMBERS PAYING HALF DUES 2                                                               |  | 229 |
| TOTAL                             | 99      |                                            |                                                                                                 |  |     |