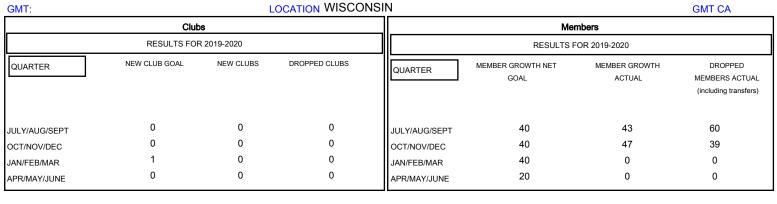

## District 27 D1

WICCONCIN

| DROPPED CLUBS: 0  DROPPED MEMBERS |         | 36 CLUBS OF 58 ADDED 1 OR MORE NEW MEMBERS | GENDER DISTRIBUTION           MALE         1,580 (73.45%)           FEMALE         571 (26.55%) |  |     |
|-----------------------------------|---------|--------------------------------------------|-------------------------------------------------------------------------------------------------|--|-----|
| DECEASED                          | 12      | CHCK LIEDE FOR CHMULATIVE                  | TOTAL FAMILY UNIT MEMBERS                                                                       |  | 455 |
| CLUB CANCELLED OTHER              | 0<br>87 | CLICK HERE FOR CUMULATIVE  MEMBERSHIP DATA | FAMILY MEMBERS PAYING HALF DUES 2                                                               |  | 229 |
| TOTAL                             | 99      |                                            |                                                                                                 |  |     |